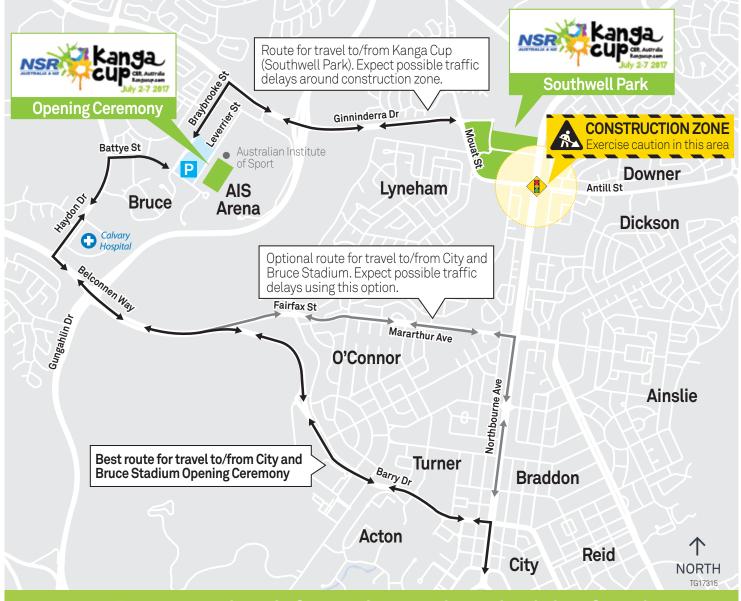

## **Getting to the Opening Ceremony**

Sunday 2 July 2017

Visitors to Kanga Cup, please note that construction work is occurring in the area surrounding Southwell Park mainly affecting the intersection of Northbourne Avenue and Mouat Street.

Suggested alternative routes for travel from the City and Southwell Park to/from the Opening Ceremony at the Australian Institute of Sport, Bruce are shown below.

There may be delays in the area so please allow additional travel time.

For up-to-date information on the schedule of works please visit www.canberra-metro.com.au, call 1300 208 824 or follow us on social media.